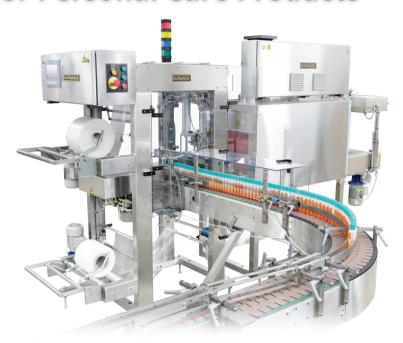

# **Autopack SLO Shrink Bundler Solution for Personal Care Products**

## **Straight or Curved Infeed**

Single or Multi-Track

90 Degree or Inline Outfeed