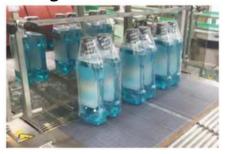

# **Autopack SLO Shrink Bundler Solution for Personal Care Products**

## **Straight or Curved Infeed**

Single or Multi-Track

90 Degree or Inline Outfeed