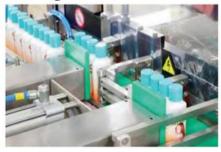

# **Autopack SLO Shrink Bundler Solution for Personal Care Products**

### **FEATURES**

- Quick & easy changeovers
- Stainless steel construction
- Speeds up to 22 ppm for single track (higher speeds available with double and triple track options)
- · Line control & communication
- Integrated controls & user-friendly HMI
- Better shrink through for more efficient air circulation